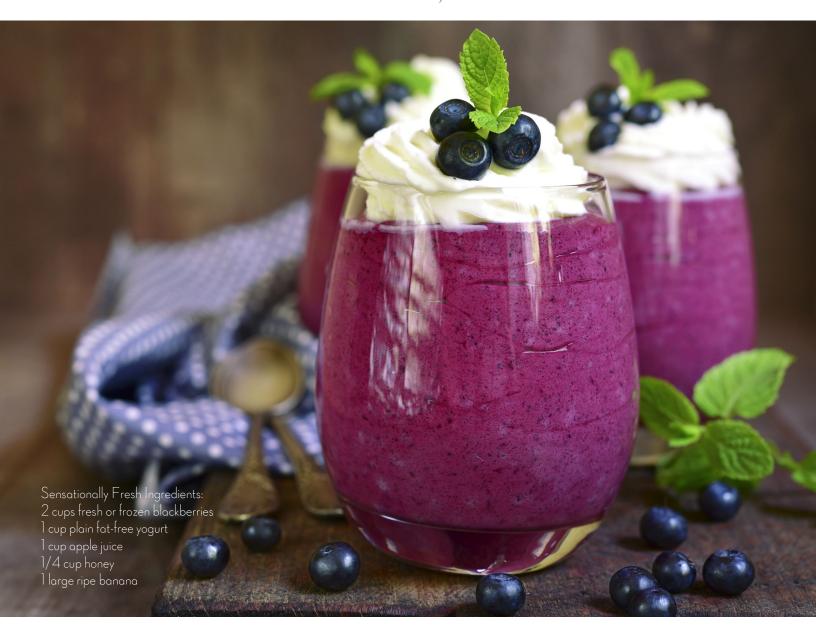

## Blacks and Blues

**FEBRUARY 5, 2019** 

High-energy and super antioxidant blackberries and blueberries are #1 for fruit-forward breakfast smoothies. This Valentine's Day, operators can expand day part use by turning morning smoothies into semi-frozen (think semifreddo) desserts. Top with vanilla bean whipped cream and why not, more berries! Shipping now from Guatemala. Chile and Peru for the sweetheart and sweet tooth in us all.